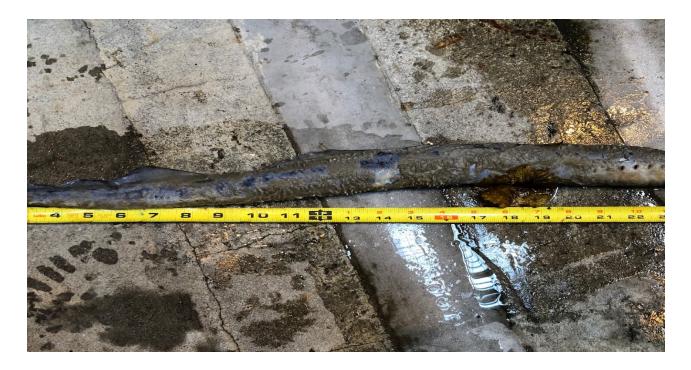

## SUBJECT: 20BON77 Adult Fish Facility Pacific Lamprey Mortality.

On Wednesday, August 5th, CRITFC biologists notified Project Biologists of a Pacific Lamprey mortality found on the valve 15 trash rack of the AFF. The fish was scanned for PIT tags, inspected for any abnormal injuries, and returned to the river. The picture was inadvertently cropped when reformatted.

- A. Species Pacific Lamprey (Entosphenus tridentatus)
- B. Origin Unknown.
- C. Length Approximately 60 cm.
- D. Marks and tags None.
- E. Marks and Injuries found on carcass was already starting to decompose
- F. Cause and Time of Death Unknown
- G. Future and Preventative Measures None.